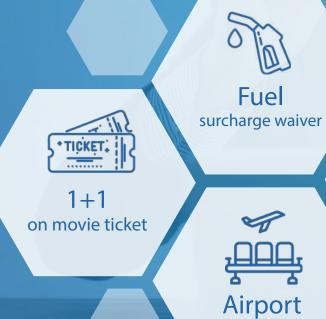

#### 1. 1+1 on movie tickets

Buy 1 movie ticket and get 1 movie ticket free on BookMyShow (Any day upto Rs. 200 per month)

#### 2. Fuel surcharge waiver

Get a waiver of up to Rs. 100/month on fuel Purchase worth Rs. 400 - Rs. 4,000 per transaction at any station across India

#### 3. Airport lounge access

Get complimentary access to 2 domestic airport lounges per year (1 per quarter)