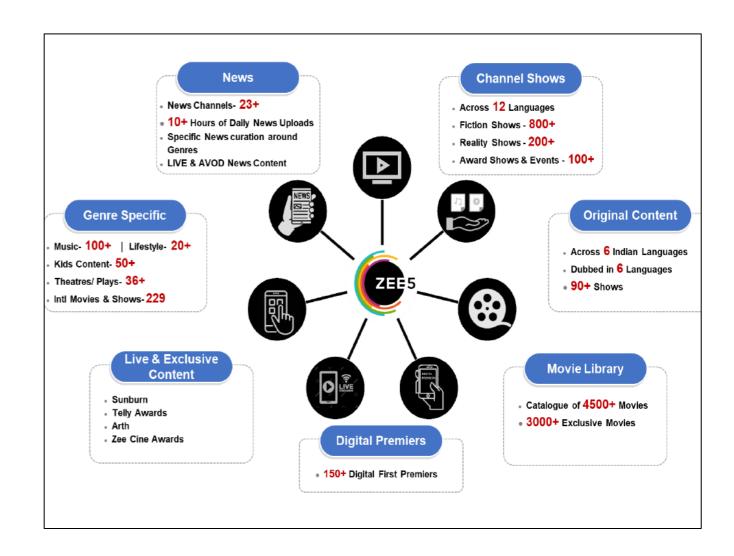

## **ZEE5 All Access Annual Subscription**

- ☐ Supports **12 Indian Languages**
- 90+ LIVE TV channels, TV shows, 80+ Originals Launched,
  - 25+ **Blockbuster** Digital Premiers, 3000+ **Movies**
- 3 devices can be connected with the annual subscription
- ☐ **1 Lac+** Hours of Content
- ☐ All Access Annual Subscription for one year INR 999