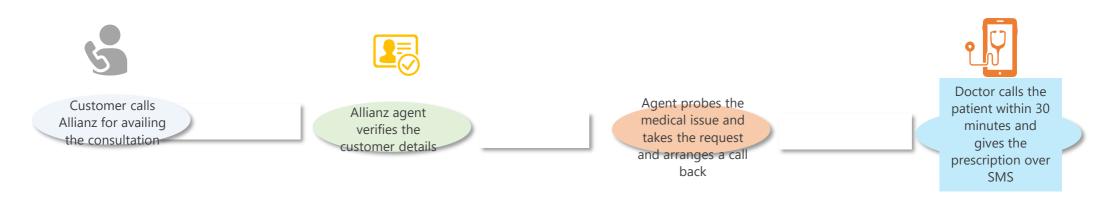

# Teleconsultation with Doctor Usage Instructions

- 1. Dial AWP IN toll free no. 18004190660. Services are available between 8 am to 8 pm (Except Sunday & National holiday)
- 2. You will be connected to an AWP IN Agent
- 3. Quote your registered mobile no. or CPP Membership ID to the Agent
- 4. Agent will retrieve your membership details and will probe (if required) on the medical issue and will complete the below activities:
  - · Customer verification-Name, DOB, Email Id
  - Captures medical symptom
  - · Height/Weight
  - Medical report which depends on nature of the medical case
- 5. Agent will then arrange for a call back by a doctor
- 6. Post Teleconsultation by a doctor, member receives the prescription from AWP IN via a text message.