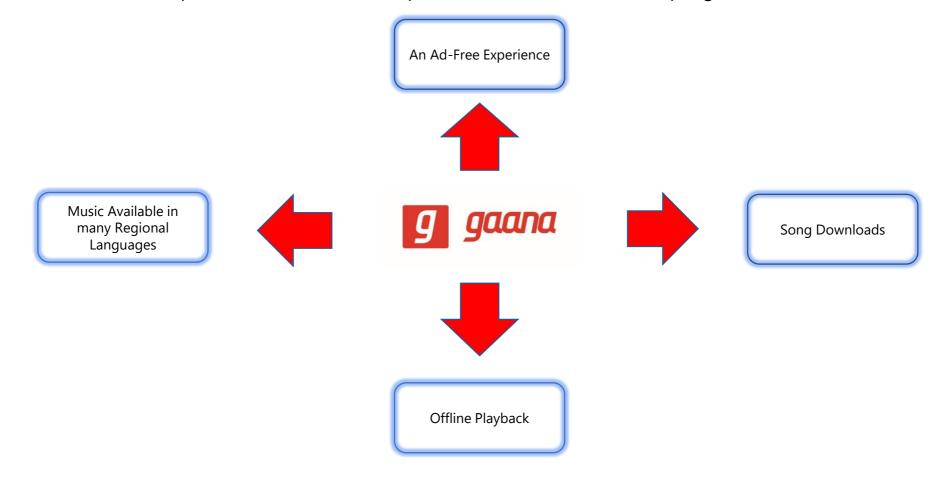

## **GAANA PLUS Membership**

- ✓ Gaana Plus membership offers unlimited access to over 30 million Hindi Songs, Bollywood Music, English MP3 songs, and Regional Music.
- ✓ Customer has to call CPP helpline for Gaana Plus subscription code after the membership is generated

# Gaana Plus - Music Subscription Download Instructions

- 1. Go to https://gaana.com/redeemcoupon on your web browser and Sign In
- 2. Enter the unique coupon code given below
- 3. Download the Gaana App on your smartphone
- 4. Enjoy your 12 months Gaana Subscription
- 5. Your one year Gaana Plus subscription is now active! Enjoy streaming songs, song downloads an Ad-Free experience!