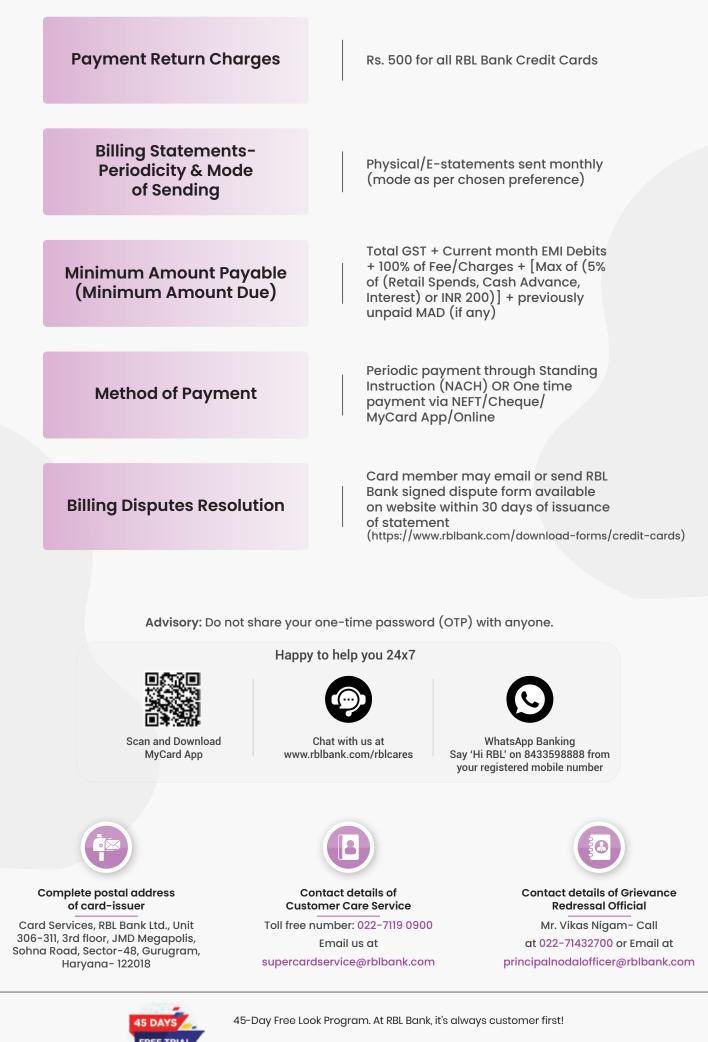

## Some Important Key Facts to know

## **Binge SuperCard**

| Element/Key Facts                                | Remarks/Description                                                                                                                       |
|--------------------------------------------------|-------------------------------------------------------------------------------------------------------------------------------------------|
| Charges in Case of Default                       | Late payment fee charged depending<br>on the customer's Total outstanding<br>amount; ranges from Rs. 5-1300                               |
| Credit Limit                                     | Disclosed in the Welcome letter &<br>Monthly Statements                                                                                   |
| Available Credit Limit                           | Disclosed in the Monthly Statements                                                                                                       |
| Cash Withdrawal Limit                            | Disclosed in the Monthly Statements                                                                                                       |
| Fee on Utility Spends                            | W.e.f October 15, 2024<br>1% fee on Utility Spends more than<br>₹ 50000 per month per card                                                |
| Fee on Fuel Transactions                         | W.e.f October 15, 2024<br>1% fee for each transaction exceeding<br>Rs 10,000 on fuel capped at ₹3000                                      |
| Fee on Select Merchants<br>on Education Payments | W.e.f. October 15,2024<br>1% fee on Education Payments through third<br>party apps on selected merchants<br>(Refer MITC for more details) |
| Merchant EMI<br>Processing Fee                   | w.e.f October 15, 2024<br>1.5% of the amount or Rs. 150/-<br>whichever is higher                                                          |