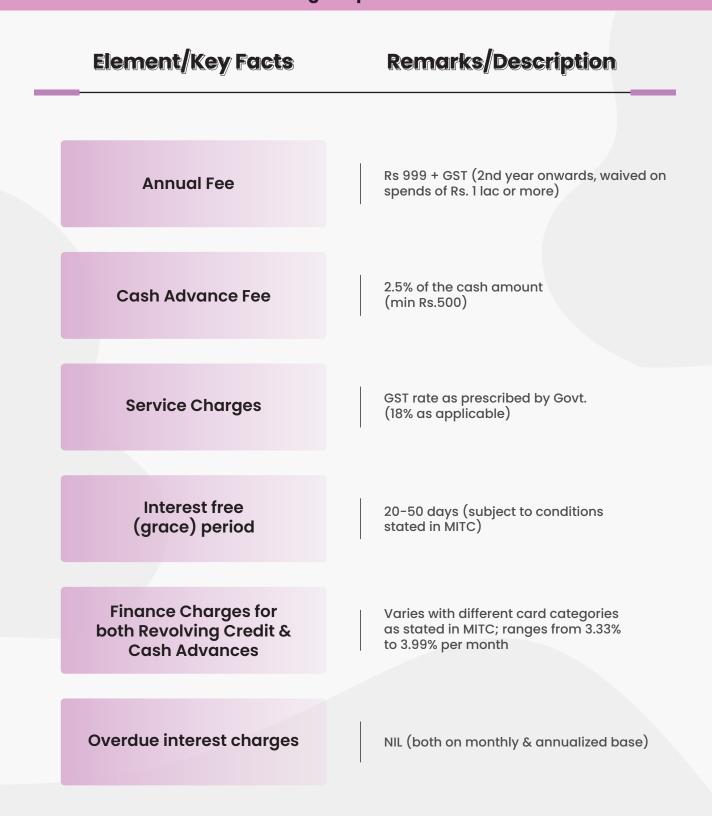

## Some Important Key Facts to know

## **Binge SuperCard**

| Element/Key Facts                                | Remarks/Description                                                                                                                       |
|--------------------------------------------------|-------------------------------------------------------------------------------------------------------------------------------------------|
| Charges in Case of Default                       | Late payment fee charged depending<br>on the customer's Total outstanding<br>amount; ranges from Rs. 5-1300                               |
| Credit Limit                                     | Disclosed in the Welcome letter &<br>Monthly Statements                                                                                   |
| Available Credit Limit                           | Disclosed in the Monthly Statements                                                                                                       |
| Cash Withdrawal Limit                            | Disclosed in the Monthly Statements                                                                                                       |
| Fee on Utility Spends                            | W.e.f October 15, 2024<br>1% fee on Utility Spends more than<br>₹ 50000 per month per card                                                |
| Fee on Fuel Transactions                         | W.e.f October 15, 2024<br>1% fee for each transaction exceeding<br>Rs 10,000 on fuel capped at ₹3000                                      |
| Fee on Select Merchants<br>on Education Payments | W.e.f. October 15,2024<br>1% fee on Education Payments through third<br>party apps on selected merchants<br>(Refer MITC for more details) |
| Merchant EMI<br>Processing Fee                   | w.e.f October 15, 2024<br>1.5% of the amount or Rs. 150/-<br>whichever is higher                                                          |