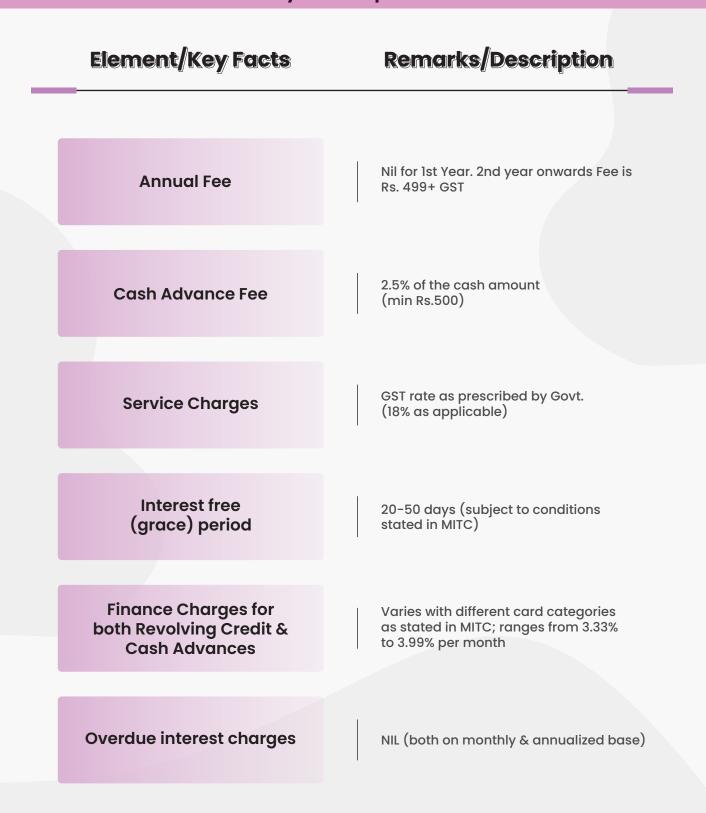

## Some Important Key Facts to know

## **EasySaver SuperCard**

| Element/Key Facts                                | Remarks/Description                                                                                                                       |
|--------------------------------------------------|-------------------------------------------------------------------------------------------------------------------------------------------|
| Charges in Case of Default                       | Late payment fee charged depending<br>on the customer's Total outstanding<br>amount; ranges from Rs. 5-1300                               |
| Credit Limit                                     | Disclosed in the Welcome letter &<br>Monthly Statements                                                                                   |
| Available Credit Limit                           | Disclosed in the Monthly Statements                                                                                                       |
| Cash Withdrawal Limit                            | Disclosed in the Monthly Statements                                                                                                       |
| Fee on Utility Spends                            | W.e.f October 15, 2024<br>1% fee on Utility Spends more than<br>₹ 50000 per month per card                                                |
| Fee on Fuel Transactions                         | W.e.f October 15, 2024<br>1% fee for each transaction exceeding<br>Rs 10,000 on fuel capped at ₹3000                                      |
| Fee on Select Merchants<br>on Education Payments | W.e.f. October 15,2024<br>1% fee on Education Payments through third<br>party apps on selected merchants<br>(Refer MITC for more details) |
| Merchant EMI<br>Processing Fee                   | w.e.f October 15, 2024<br>1.5% of the amount or Rs. 150/-<br>whichever is higher                                                          |