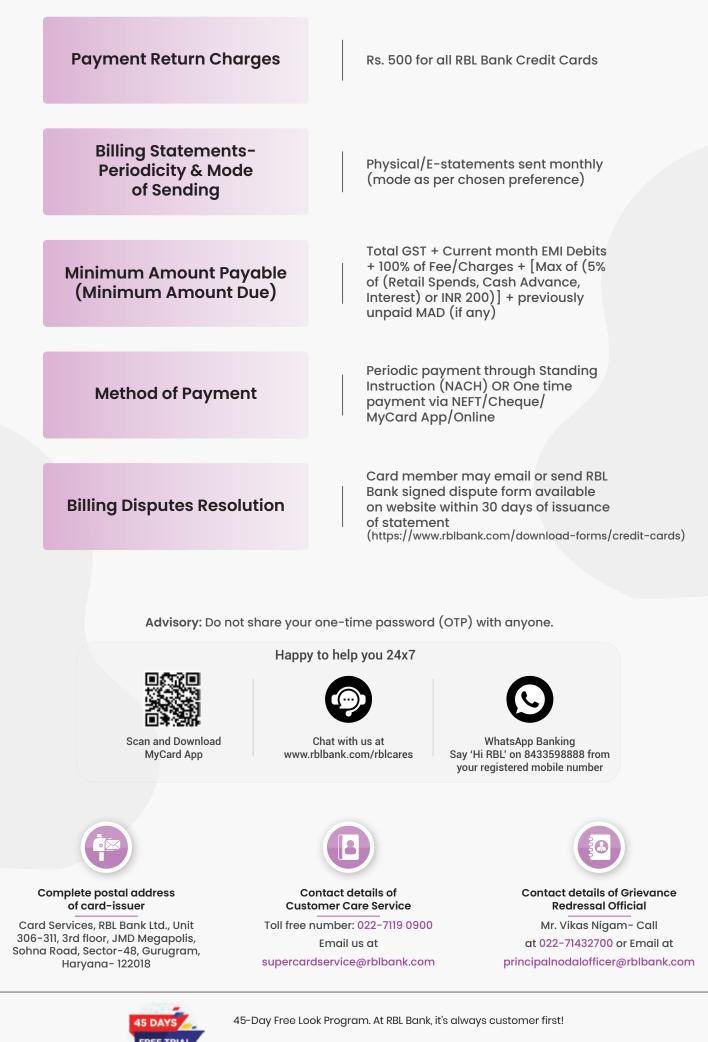

## Some Important Key Facts to know

## **EasySaver SuperCard**

| Element/Key Facts                                | Remarks/Description                                                                                                                       |
|--------------------------------------------------|-------------------------------------------------------------------------------------------------------------------------------------------|
| Charges in Case of Default                       | Late payment fee charged depending<br>on the customer's Total outstanding<br>amount; ranges from Rs. 5-1300                               |
| Credit Limit                                     | Disclosed in the Welcome letter &<br>Monthly Statements                                                                                   |
| Available Credit Limit                           | Disclosed in the Monthly Statements                                                                                                       |
| Cash Withdrawal Limit                            | Disclosed in the Monthly Statements                                                                                                       |
| Fee on Utility Spends                            | W.e.f October 15, 2024<br>1% fee on Utility Spends more than<br>₹ 50000 per month per card                                                |
| Fee on Fuel Transactions                         | W.e.f October 15, 2024<br>1% fee for each transaction exceeding<br>Rs 10,000 on fuel capped at ₹3000                                      |
| Fee on Select Merchants<br>on Education Payments | W.e.f. October 15,2024<br>1% fee on Education Payments through third<br>party apps on selected merchants<br>(Refer MITC for more details) |
| Merchant EMI<br>Processing Fee                   | w.e.f October 15, 2024<br>1.5% of the amount or Rs. 150/-<br>whichever is higher                                                          |