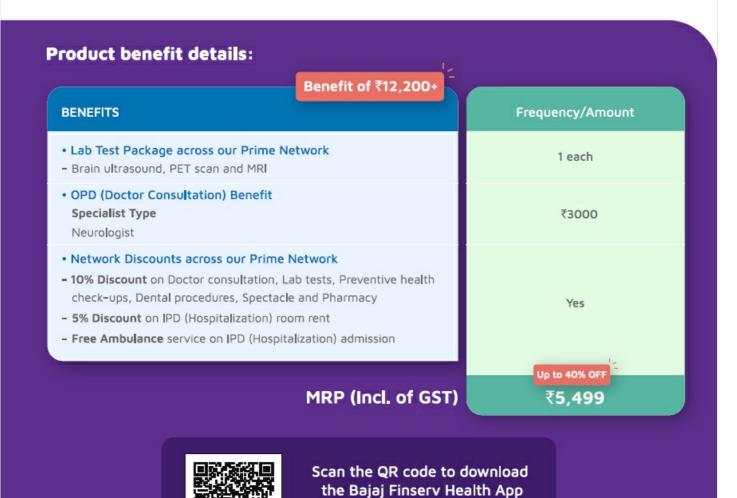

## Parkinson's Disease Care Essential Plan

Assessment. Prevention. Cure.

Lab benefits

ن ن ن

Consultation benefits

Network discounts

## Why should one buy Parkinson's Disease Care Essential Plan?

Parkinson's Disease, a disorder of the central nervous system demands a treatment, quite expensive. Parkinson's Disease Care Essential Plan offers a range of benefits to support you in this serious condition at just half the cost.