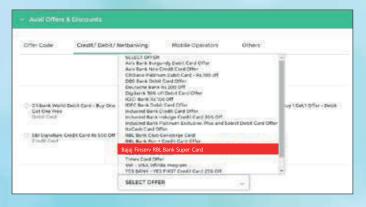

#### Step 2: On the payments page, click on avail offers and discounts

| - Eline your Conta                                              | (I Defalle |          | ONDER SUMMARY                                                                                                                                         |            |
|-----------------------------------------------------------------|------------|----------|-------------------------------------------------------------------------------------------------------------------------------------------------------|------------|
| <ul> <li>Just Offer &amp; De</li> <li>Payment Optime</li> </ul> |            | CONTINUE | Trenage Mutari Ninga Turtis<br>Out of the Madaeni (300/U)<br>Organi (6)<br>97 Direma National Science (6)<br>98,00<br>98,00<br>98,730, 2006<br>63,000 | 2          |
| C.Retrigets with                                                |            |          | Sales.                                                                                                                                                | Fs. 360.00 |
|                                                                 |            |          | - stand could be free                                                                                                                                 | Pr +0.00   |
|                                                                 |            |          | S Redstyrte Dermen                                                                                                                                    | 36.3       |
|                                                                 |            |          | An over Facility                                                                                                                                      | Rs. 408.00 |

Step 3: Select Bajaj Finserv RBL Bank SuperCard

- Step 4: Verify Bajaj Finserv RBL Bank SuperCard number discount will be applied automatically
  - Pay for the movie tickets using the same card

|                                                      | ADDITION OF THE OWNER OWNER OF THE OWNER |  |
|------------------------------------------------------|-----------------------------------------------------------------------------------------------------------------------------------------------------------------------------------------------------------------------------------------------------------------------------------------------------------------------------------------------------------------------------------------------------------------------------------------------------------------------------------------------------------------------------------------------------------------------------------------------------------------------------------------------------------------------------------------------------------------------------------------------------------------------------------------------------------------------------------------------------------------------------------------------------------------------------------------------------------------------------------------------------------------------------------------------------------------------------------------------------------------------------------------------------------------------------------------------------------------------------------------------------------|--|
|                                                      | Harma & Constitions<br>Eq. was the first set that the first flatter and Almerica & Thesauer<br>March 2 Const.<br>Sec. 4                                                                                                                                                                                                                                                                                                                                                                                                                                                                                                                                                                                                                                                                                                                                                                                                                                                                                                                                                                                                                                                                                                                                   |  |
| - Payment Options                                    |                                                                                                                                                                                                                                                                                                                                                                                                                                                                                                                                                                                                                                                                                                                                                                                                                                                                                                                                                                                                                                                                                                                                                                                                                                                           |  |
| <ul> <li>Payment Options</li> <li>Outsnue</li> </ul> | Enter your Card details                                                                                                                                                                                                                                                                                                                                                                                                                                                                                                                                                                                                                                                                                                                                                                                                                                                                                                                                                                                                                                                                                                                                                                                                                                   |  |
| Childhair<br>Childhair                               | Enter your Card details                                                                                                                                                                                                                                                                                                                                                                                                                                                                                                                                                                                                                                                                                                                                                                                                                                                                                                                                                                                                                                                                                                                                                                                                                                   |  |
| Quanty<br>Cristle Debt Cant                          | Enter your Card details                                                                                                                                                                                                                                                                                                                                                                                                                                                                                                                                                                                                                                                                                                                                                                                                                                                                                                                                                                                                                                                                                                                                                                                                                                   |  |
| Construit<br>Constit: Carlot Carlot                  | Enter your Card details                                                                                                                                                                                                                                                                                                                                                                                                                                                                                                                                                                                                                                                                                                                                                                                                                                                                                                                                                                                                                                                                                                                                                                                                                                   |  |