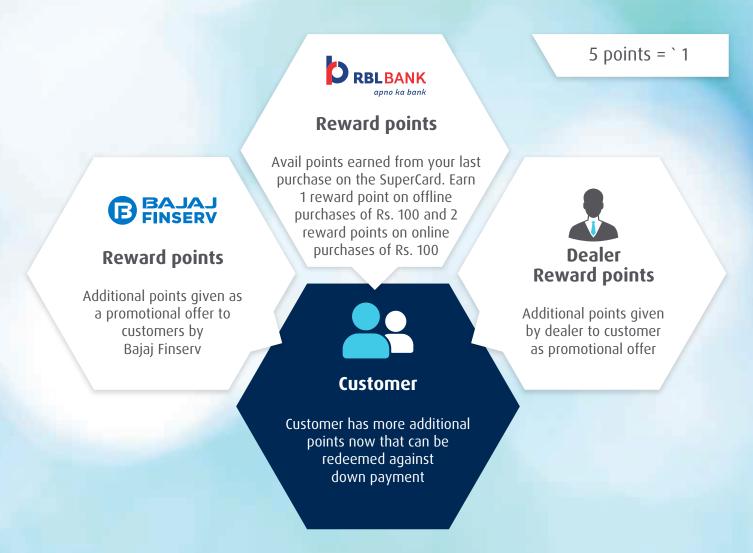

#### 3-tier rewards program

Bajaj Finserv reward program is a loyalty platform which facilitates retailer to top-up reward points to customers' loyalty account (Bajaj Finserv RBL Bank SuperCard) and these reward points can be accumulated with customers' existing SuperCard reward points. Customer can then redeem the entire reward points balance at our partner store for down payment.

### Avail additional reward points from Bajaj Finserv and dealer as a promotional offer