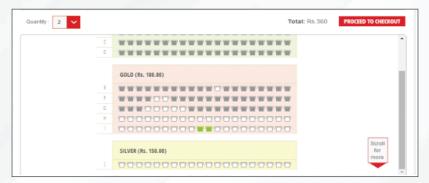

# How to avail BookMyShow offer?

Step 1: Visit BookMyShow website or mobile App, select movie show and time and proceed with ticket selection

#### 1A. Select movie show

1B. Select seats and click on proceed

Step 2: On the payments page, click on avail offers and discounts

Step 3: Select Bajaj Finserv RBL Bank SuperCard

**Step 4:** Verify Bajaj Finserv RBL Bank SuperCard number discount will be applied automatically Pay for the movie tickets using the same card