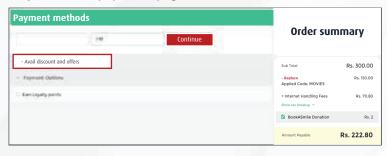

# How to avail BookMyShow offer?

Step 1: Visit BookMyShow website or mobile App, select movie show and time and proceed with ticket selection

#### 1A. Select movie show

1B. Select seats and click on proceed

Step 2: On the payments page, click on avail offers and discounts

Step 3: Select Bajaj Finserv RBL Bank SuperCard

**Step 4:** Verify Bajaj Finserv RBL Bank SuperCard number discount will be applied automatically Pay for the movie tickets using the same card