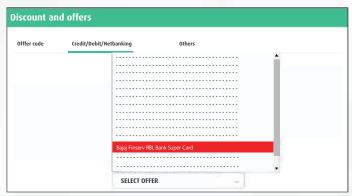

# How to avail BookMyShow offer?

Step 1: Visit BookMyShow website or mobile App, select movie show and time and proceed with ticket selection

#### 1A. Select movie show

1B. Select seats and click on proceed

Step 2: On the payments page, click on avail offers and discounts

Step 3: Select Bajaj Finserv RBL Bank SuperCard

**Step 4:** Verify Bajaj Finserv RBL Bank SuperCard number discount will be applied automatically Pay for the movie tickets using the same card