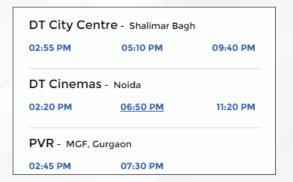

# How to avail BookMyShow offer?

Step 1: Visit BookMyShow website or mobile App, select movie show and time and proceed with ticket selection

#### 1A. Select movie show

1B. Select seats and click on proceed

Step 2: On the payments page, click on avail offers and discounts

Step 3: Select Bajaj Finserv RBL Bank SuperCard

**Step 4:** Verify Bajaj Finserv RBL Bank SuperCard number discount will be applied automatically Pay for the movie tickets using the same card