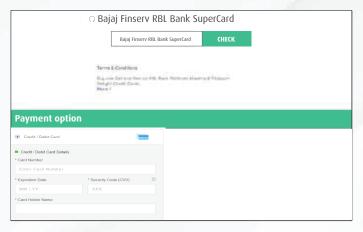

# How to avail BookMyShow offer?

Step 1: Visit BookMyShow website or mobile App, select movie show and time and proceed with ticket selection

#### 1A. Select movie show

1B. Select seats and click on proceed

Step 2: On the payments page, click on avail offers and discounts

Step 3: Select Bajaj Finserv RBL Bank SuperCard

**Step 4:** Verify Bajaj Finserv RBL Bank SuperCard number discount will be applied automatically Pay for the movie tickets using the same card