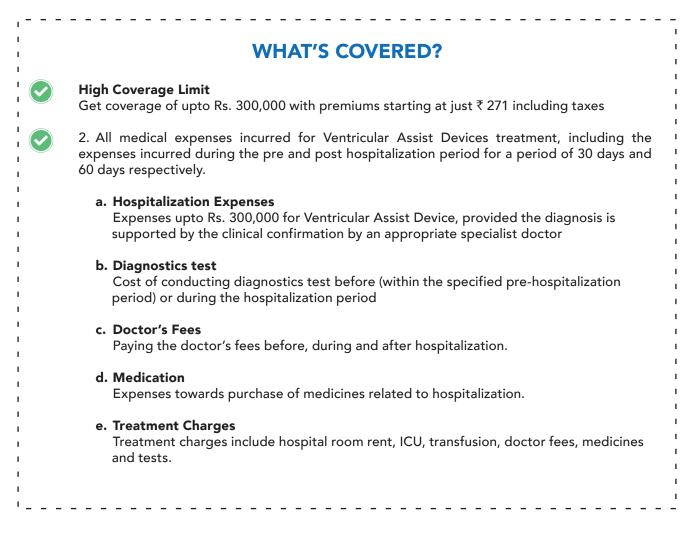

Bajaj Finance brings to you group care 360° Surgery for VAD cover from Care Health Insurance Co. Ltd. (formerly Religare Health Insurance). This product covers hospitalization costs for Surgical procedure to Place VAD and provides coverage for pre/ post hospitalization arising from surgery to insert ventricular assist device with a total Sum Insured upto ₹ 300,000.

## Plan/ Membership Fee Details

| Sum Insured(₹)            | 100,000 | 200,000 | 300,000 |
|---------------------------|---------|---------|---------|
| Premium Including GST (₹) | 271     | 531     | 684     |

Policy/Cover tenure will be 1 year.

f. Ambulance charges TUp to ₹ 2,000

**g. Coverage period** 1 year from the policy start date

| WHAT'S NOT COVERED?                                                                                                                                                                                                                                                                                                                                                                                                                                                                                                                                                                                                                                                                                                                                                                                                                                                                                                                                                                                                                                                                                                                                                                                                                                                                                                                                                                                                                                                                                                                                                                                                                                                                                                                                                                                                                                                                                                                                                                                                                                                                                                            |
|--------------------------------------------------------------------------------------------------------------------------------------------------------------------------------------------------------------------------------------------------------------------------------------------------------------------------------------------------------------------------------------------------------------------------------------------------------------------------------------------------------------------------------------------------------------------------------------------------------------------------------------------------------------------------------------------------------------------------------------------------------------------------------------------------------------------------------------------------------------------------------------------------------------------------------------------------------------------------------------------------------------------------------------------------------------------------------------------------------------------------------------------------------------------------------------------------------------------------------------------------------------------------------------------------------------------------------------------------------------------------------------------------------------------------------------------------------------------------------------------------------------------------------------------------------------------------------------------------------------------------------------------------------------------------------------------------------------------------------------------------------------------------------------------------------------------------------------------------------------------------------------------------------------------------------------------------------------------------------------------------------------------------------------------------------------------------------------------------------------------------------|
| Hospitalization resulting other than Surgery to Place Ventricular Assist Devices or<br>Total Artificial Hearts                                                                                                                                                                                                                                                                                                                                                                                                                                                                                                                                                                                                                                                                                                                                                                                                                                                                                                                                                                                                                                                                                                                                                                                                                                                                                                                                                                                                                                                                                                                                                                                                                                                                                                                                                                                                                                                                                                                                                                                                                 |
| Hospitalization within first 90 days from policy start date, as the policy has a waiting period of 90 days.                                                                                                                                                                                                                                                                                                                                                                                                                                                                                                                                                                                                                                                                                                                                                                                                                                                                                                                                                                                                                                                                                                                                                                                                                                                                                                                                                                                                                                                                                                                                                                                                                                                                                                                                                                                                                                                                                                                                                                                                                    |
| Ventricular dysfunction or Heart failure directly related to alcohol or drug abuse                                                                                                                                                                                                                                                                                                                                                                                                                                                                                                                                                                                                                                                                                                                                                                                                                                                                                                                                                                                                                                                                                                                                                                                                                                                                                                                                                                                                                                                                                                                                                                                                                                                                                                                                                                                                                                                                                                                                                                                                                                             |
| HOW TO APPLY?                                                                                                                                                                                                                                                                                                                                                                                                                                                                                                                                                                                                                                                                                                                                                                                                                                                                                                                                                                                                                                                                                                                                                                                                                                                                                                                                                                                                                                                                                                                                                                                                                                                                                                                                                                                                                                                                                                                                                                                                                                                                                                                  |
| lying for the ventricular assist device (VAD) cover requires you to fill in the online application form pay the premium using your preferred mode of payment. Here is the step-by-step process to plete the purchase.                                                                                                                                                                                                                                                                                                                                                                                                                                                                                                                                                                                                                                                                                                                                                                                                                                                                                                                                                                                                                                                                                                                                                                                                                                                                                                                                                                                                                                                                                                                                                                                                                                                                                                                                                                                                                                                                                                          |
| <b>1:</b> Click on ' <b>Apply Now</b> ' button and share your basic details in the online application form.                                                                                                                                                                                                                                                                                                                                                                                                                                                                                                                                                                                                                                                                                                                                                                                                                                                                                                                                                                                                                                                                                                                                                                                                                                                                                                                                                                                                                                                                                                                                                                                                                                                                                                                                                                                                                                                                                                                                                                                                                    |
| The electric approvement of the state of the |
| <b>2</b> : Check & Confirm your application by entering the OTP received on your mobile number.                                                                                                                                                                                                                                                                                                                                                                                                                                                                                                                                                                                                                                                                                                                                                                                                                                                                                                                                                                                                                                                                                                                                                                                                                                                                                                                                                                                                                                                                                                                                                                                                                                                                                                                                                                                                                                                                                                                                                                                                                                |
|                                                                                                                                                                                                                                                                                                                                                                                                                                                                                                                                                                                                                                                                                                                                                                                                                                                                                                                                                                                                                                                                                                                                                                                                                                                                                                                                                                                                                                                                                                                                                                                                                                                                                                                                                                                                                                                                                                                                                                                                                                                                                                                                |